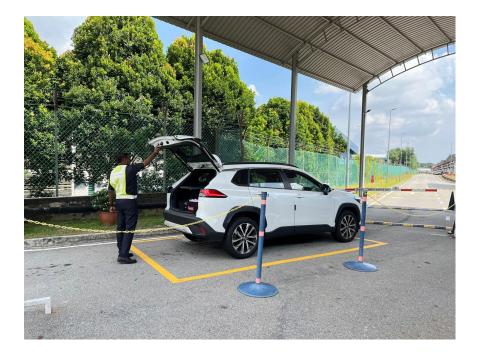

# SkyPark – Aviation Security (AVSEC)

SkyPark provides 24/7 AVSEC services in compliance with the authority's standard and regulations which includes :

- Security inspection on visitors entering the facility (visitor pass distribution)
- Daily patrolling to ensure safety of aircraft and restricted areas
- CCTV footage storage and monitoring
- Provides professional security coordination
- Manage dangerous goods and safety precautions
- Capability to handle terrorism response in the areas of aviation perimeter

### SkyPark Business Aviation Centre ("SBAC")

SkyPark operates dedicated onsite Business Aviation Centre facility providing Meeting Rooms, VIP private lounges, Cigar Room with amenities.

SBAC provides onsite Custom, Immigration & Quarantine (CIQ) and Security Screening facility with Handheld Metal Detector (HHMD) and Walk-Through Metal Detector (WTMD).

SBAC facility is equipped with surveillance cameras and security, operating for 24 hours and 365 days.