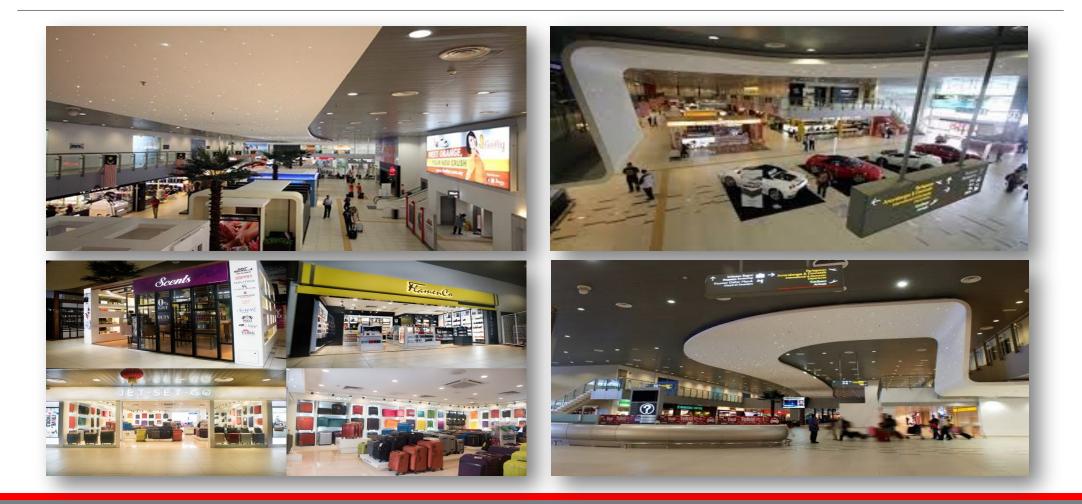

#### SUBANG SKYPARK - TERMINAL 3 & CARPARK LAND FOR FUTURE DEVELOPMENT

Terminal 3 of Subang SkyPark was given a new life with full refurbishment integrating modern amenities and efficient passengers design flow. Passenger numbers and airline operations increased dramatically to 2.0 million passengers per annum.