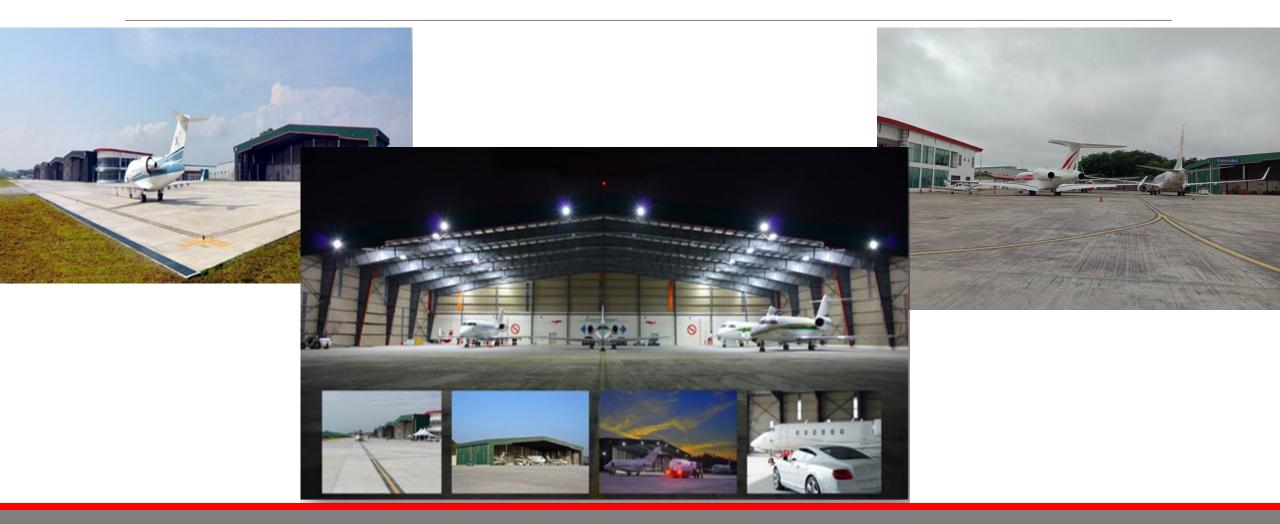

# SkyPark RAC Hangar Complex

Comprehensive gated hangar complex with 180,000 sqft built up area, on 20 acres of land. Comprising of 5 units of hangars complete with en-suite office, workshop and storage.

24/7 Aviation Security Surveillance is available. Each hangar can hold narrow body BBJ / A319CJ and 4 hangars catering up to Global / G650 sized aircrafts.

Overall hangar capacity is up to 28 aircrafts and there is also ample apron parking space for 5 narrow body or 810 business jets.

Wash bay and engine run bay are also available.