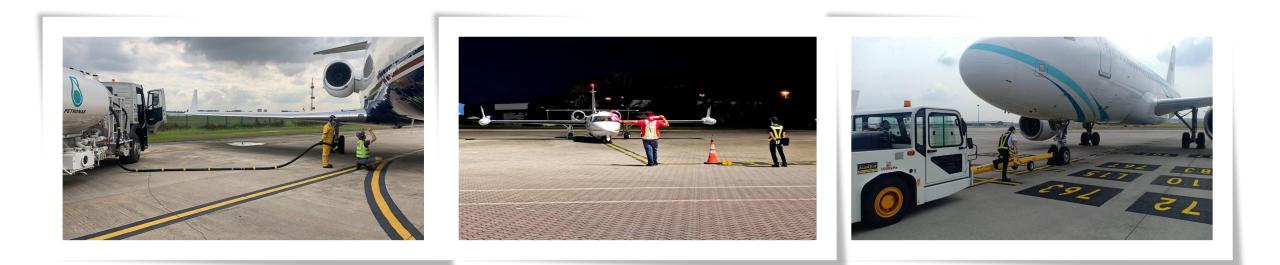

#### **RAMP SERVICE**

- Aircraft Ground Handling
- Lavatory and Water servicing
- Nitrogen / Oxygen servicing
- Ground Power Unit (GPU), Air Start Unit (ASU) & Air Condition Unit (ACU).
- Aircraft Refueling
- Aircraft Washing/Polishing

#### **SkyPark's Ramp Facilities**