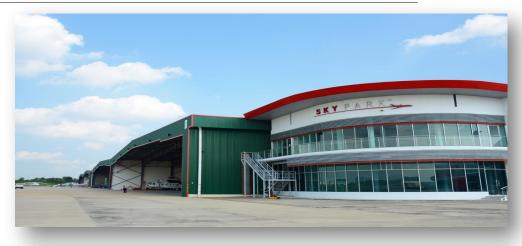

#### SKYPARK REGIONAL AVIATION CENTRE SDN.BHD. ("SRAC")

An integral component of Malaysian International Aviation Centre (MIAC), SkyPark RAC is a comprehensive and integrated hangar complex as well as a part of Business Aviation Centre ("BAC").

# SkyPark RAC Hangar Complex

Comprehensive gated hangar complex with 180,000 sqft built up area, on 20 acres of land. Comprising of 5 units of hangars complete with en-suite office, workshop and storage.