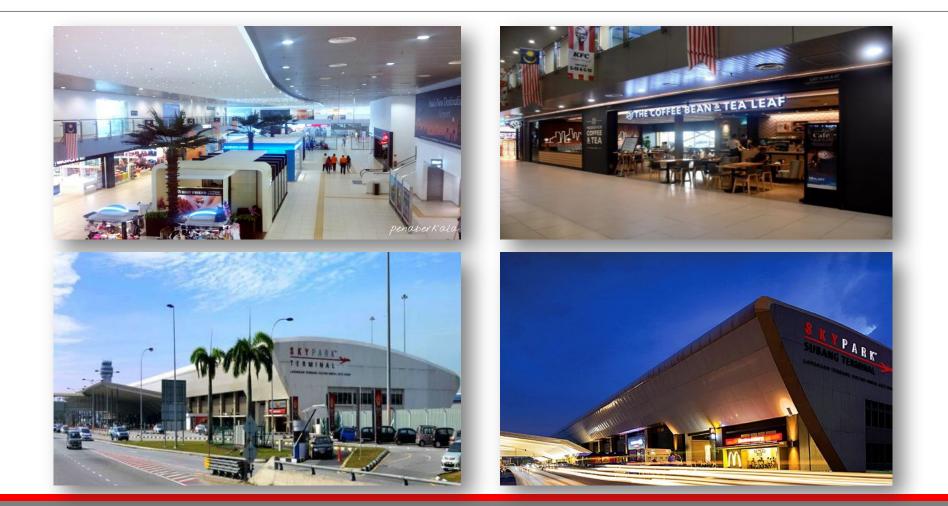

national Airport), also known as Subang Airport / Subang Skypark is located strategically with approximately 30 minutes drive away from Kuala Lumpur City Centre (25km) via arterial highways.

Subang SkyPark served as Kuala Lumpur's main International Airport from 1965 to 1998, before Kuala Lumpur International Airport ("KLIA"), Sepang was in operation.

Subang SkyPark was later repurposed to serve turboprop domestic (only within Peninsular Malaysia) and international (mainly Singapore) flights, Business Aviation Centre & MRO activities.

Subang SkyPark is a hub for scheduled passenger airlines namely Berjaya Air, Firefly and Malindo Air schedule passenger airlines and for scheduled cargo airline, Raya Airways.

### Subang SkyPark

### Land Connectivity





#### Subang SkyPark – Terminal





#### Subang SkyPark – Terminal





### **SkyPark FBO - Ground Handling**

Skypark offers complete Aircraft Ground Handling services at all airports in Malaysia with 24hours operation control room supporting clients with on-site handling at all airports in Malaysia.

SkyPark Ground Handling are endorsed by aviation authority and are in constant compliance with aviation standards and insurance.





## **SkyPark FBO One Stop Centre Services**

#### **RAMP SERVICE**

- Aircraft Ground Handling
- Lavatory and Water servicing
- Nitrogen / Oxygen servicing
- Ground Power Unit (GPU), Air Start Unit (ASU) & Air Condition Unit (ACU).
- Aircraft Refueling
- Aircraft Washing/Polishing

#### **PASSENGER SERVICES**

- VIP Private Lounge & Amenities
- Passenger CIQ coordination
- Security screening