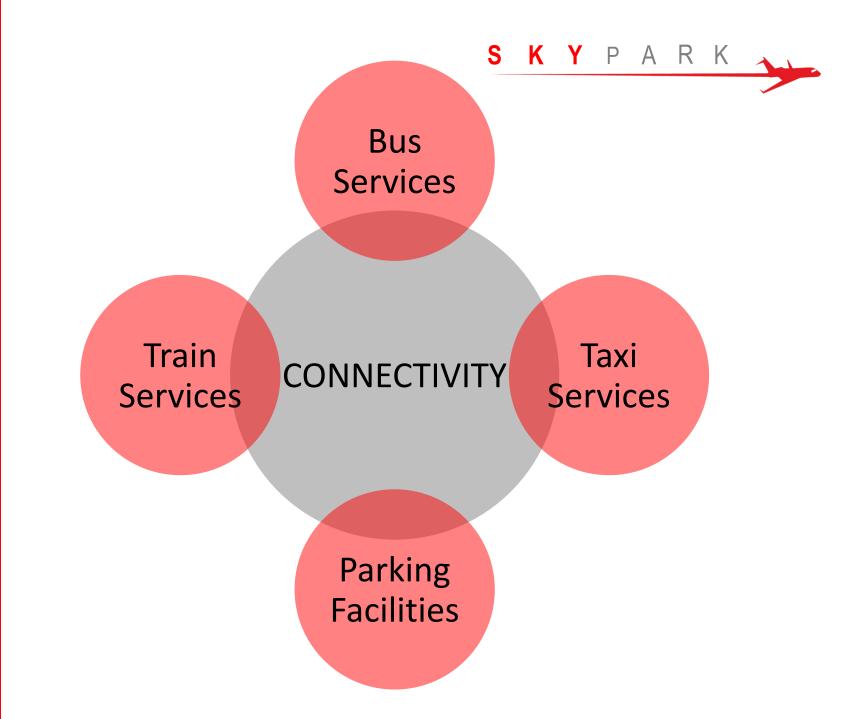

rnational Airport/Kuala Lumpur International Airport), also known as Subang Airport / Subang Skypark is located strategically with approximately 30 minutes drive away from Kuala Lumpur City Centre (25km) via arterial highways.

Subang SkyPark served as Kuala Lumpur's main International Airport from 1965 to 1998, before Kuala Lumpur International Airport ("KLIA"), Sepang was in operation.

Subang SkyPark was later repurposed to serve turboprop domestic (only within Peninsular Malaysia) and international (mainly Singapore) flights, Business Aviation Centre & MRO activities.

Subang SkyPark is a hub for scheduled passenger airlines namely Berjaya Air, Firefly and Malindo Air schedule passenger airlines and for scheduled cargo airline, Raya Airways.

### Subang SkyPark

### Land Connectivity





#### Subang SkyPark – Terminal





#### Subang SkyPark – Terminal





### **SkyPark FBO - Ground Handling**

Skypark offers complete Aircraft Ground Handling services at all airports in Malaysia with 24hours operation control room supporting clients with on-site handling at all airports in Malaysia.

SkyPark Ground Handling are endorsed by aviation authority and are in constant compliance with aviation standards and insurance.





## **SkyPark FBO One Stop Centre Services**

#### **RAMP SERVICE**

- Aircraft Ground Handling
- Lavatory and Water servicing
- Nitrogen / Oxygen servicing
- Ground Power Unit (GPU), Air Start Unit (ASU) & Air Condition Unit (ACU).
- Aircraft Refueling
- Aircraft Washing/Polishing

#### **PASSENGER SERVICES**

- VIP Private Lounge & Amenities
- Passenger C