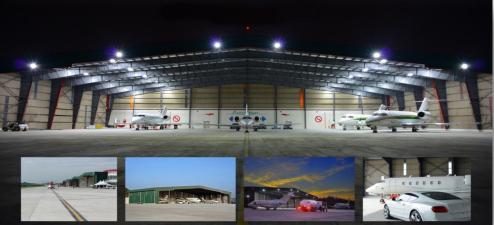

# SkyPark RAC Hangar Complex

Comprehensive gated hangar complex with 180,000 sqft built up area, on 20 acres of land. Comprising of 5 units of hangars complete with en-suite office, workshop and storage.

24/7 Aviation Security Surveillance is available. Each hangar can hold narrow body BBJ / A319CJ and 4 hangars catering up to Global / G650 sized aircrafts.

Overall hangar capacity is up to 28 aircrafts and there is also ample apron parking space for 5 narrow body or 810 business jets.

Wash bay and engine run bay are also available.