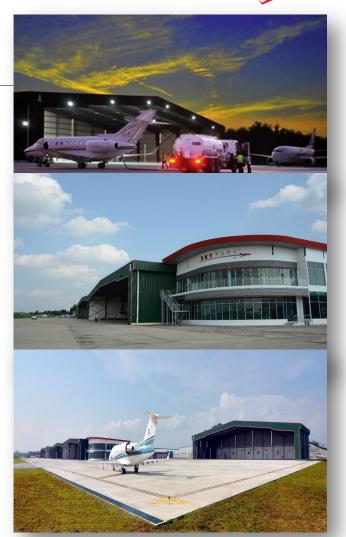

#### SKYPARK REGIONAL AVIATION CENTRE SDN.BHD. ("SRAC")

An integral component of Malaysian International Aviation Centre (MIAC), SkyPark RAC is a comprehensive and integrated hangar complex as well as a part of Business Aviation Centre ("BAC").

# SkyPark RAC Hangar Complex

Comprehensive gated hangar complex with 180,000 sqft built up area, on 20 acres of land. Comprising of 5 units of hangars complete with en-suite office, workshop and storage.

24/7 Aviation Security Surveillance is available. Each hangar can hold narrow body BBJ / A319CJ and 4 hangars catering up to Global / G650 sized aircrafts.

Overall hangar capacity is up to 28 aircrafts and there is also ample apron parking space for 5 narrow body or 810 business jets.